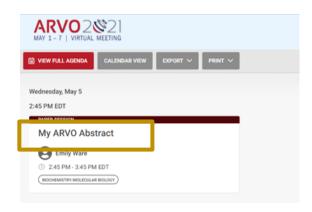

• Find your presentation. Navigate to your presentation by selecting Schedule and My Agenda.

Select the title of your abstract.

• Select the Manage button. This is where you will upload your presentation file(s).