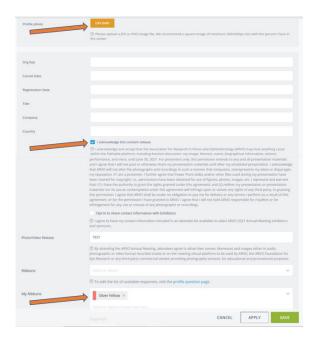

• **Fill out your profile.** We recommend your photo be a square image with your face centered, at a minimum size of 300 x 300. When selecting ribbons, remember that some ribbons, like "ARVO Member", will be added automatically when you register. Select "Save" when you have finished.