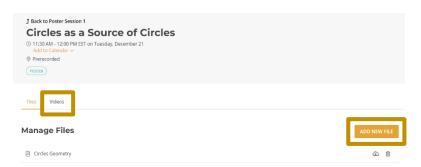

Navigate to the Videos tab and select Add New File to upload your presentation recording. When asked to enter
a display name for your file, make it a short, descriptive phrase to help attendees identify the file, e.g.,
"YourLastName Paper Presentation". If you wish to include any supplemental files, you can follow the same
process in the Files tab. Remember: anything uploaded in the Files tab is downloadable by other attendees.