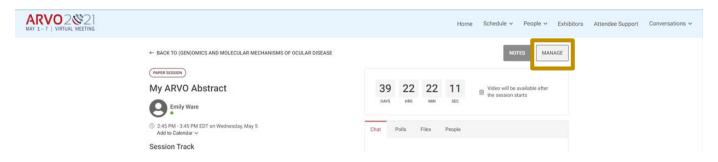

• Find your presentation. Navigate to your presentation by selecting Schedule and My Agenda.

Select the title of your abstract.

• Select the Manage button. This is where you will upload your presentation file(s).